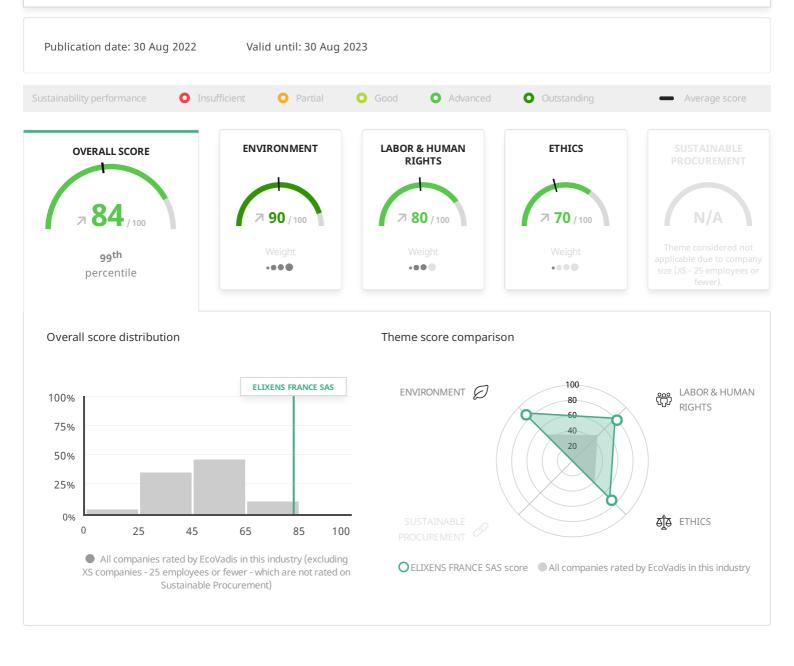

## **Specific comments**

| No records found in third party risk and compliance database.                                                                |
|------------------------------------------------------------------------------------------------------------------------------|
| The company demonstrates an advanced management system on environmental issues.                                              |
| The company demonstrates an advanced management system on labor & human rights issues.                                       |
| The company demonstrates an advanced management system on ethics issues.                                                     |
| Since the last assessment, the overall score has increased thanks to the implementation of additional policies.              |
| Since the last assessment, the overall score has increased thanks to the publication of additional sustainability reporting. |
| Since the last assessment the overall score has increased thanks to the provision of new sustainability certifications.      |