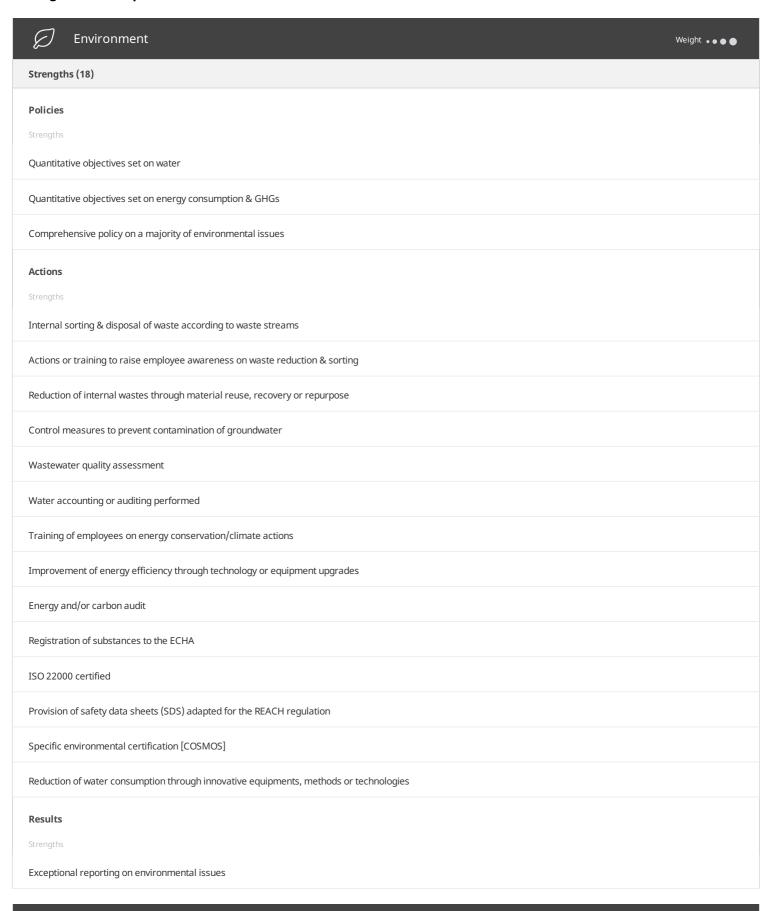

## **Strengths and Improvement Areas**

Labor & Human Rights

Weight • • •

| Policies Strengths                                                                      |
|-----------------------------------------------------------------------------------------|
| Standard policy on a majority of labor or human rights issues                           |
| Actions                                                                                 |
| Strengths                                                                               |
| Flexible organization of work (eg. remote work, flexi-time)                             |
| Health care coverage of employees in place                                              |
| Awareness training regarding diversity, discrimination, and/or harassment               |
| Training on health and safety issues for subcontractors working on the company premises |
| Internal audits on health & safety issues                                               |
| Provision of protective equipment to all impacted employees                             |
| Employee health & safety detailed risk assessment                                       |
| Actions to prevent discrimination during recruitment phase                              |
| Regular assessment (at least once a year) of individual performance                     |
| Mandatory health check-up for employees                                                 |
| Provision of skills development training                                                |
| Training of relevant employees on health & safety risks and best working practices      |
| Results                                                                                 |
| Strengths                                                                               |
| Comprehensive reporting on labor and human rights issues                                |
| SA Ethics     Weight • • ● ●                                                            |
| Strengths (2)                                                                           |
| Policies                                                                                |
| Strengths                                                                               |
| Comprehensive policies on ethics issues                                                 |
| Actions                                                                                 |
| Strengths                                                                               |
| Specific approval procedure for sensitive transactions (e.g. gifts, travel)             |
| Improvement Areas (1)                                                                   |
| Actions                                                                                 |